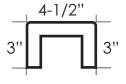

# 2. Threshold Style

No Threshold

Standard Most Popular (Loose and can be field adjusted)

**Attached** 

(Permanently Attached)

Short Ramp (6" Total Length) Use for Wheelchair Roll-in Access (Loose)