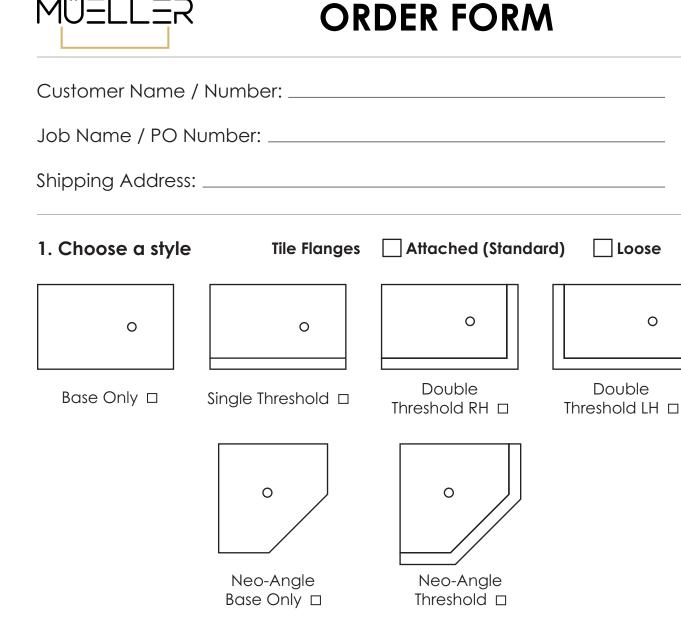

# 2. Threshold Style

No Threshold

Standard Most Popular (Loose and can be field adjusted)

**Attached** 

(Permanently Attached)

Short Ramp (6" Total Length) Use for Wheelchair Roll-in Access (Loose)