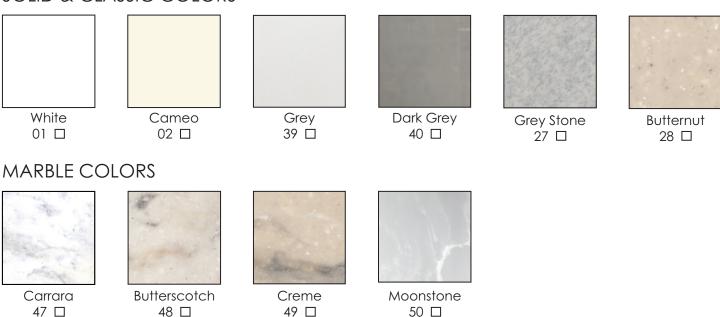

CUSTOM SHOWER BASE

# MOIS WOIS

0

# 2. Threshold Style

No Threshold



Standard Most Popular (Loose and can be field adjusted)



**Attached** 

(Permanently Attached)



Short Ramp (6" Total Length) Use for Wheelchair Roll-in Access (Loose)



# CUSTOM SHOWER BASE ORDER FORM

### 3. Choose a color

**SOLID & CLASSIC COLORS** 



## 4. Enter Dimensions



The lead time for a customized shower base smaller than 78" x 39" is 5 days. For a one-piece shower base, the maximum size is 96" W x 60" D. Sizes exceeding 78" x 39 will require a lead time of 10 days. Additionally, sizes wider than 96" will be shipped in two pieces, which can be seamlessly joined in the field using liquid Epoxy." on the customized shower base order form.