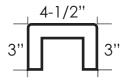

# 2. Threshold Style

No Threshold

Standard Most Popular (Loose and can be field adjusted)

**Attached** 

(Permanently Attached)

Short Ramp (6" Total Length) Use for Wheelchair Roll-in Access (Loose)