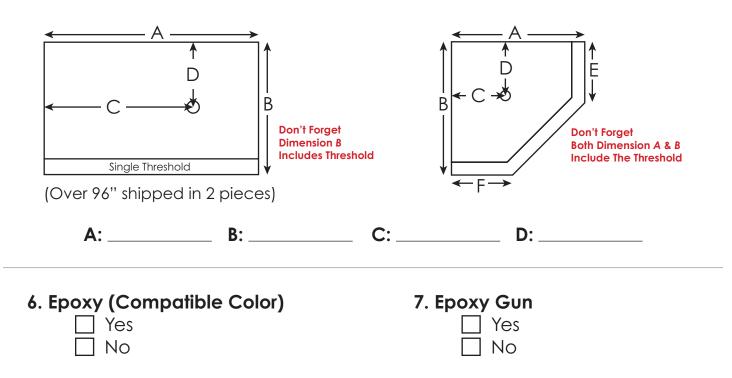

## 4. Enter Dimensions

The lead time for a customized shower base smaller than 78" x 39" is 5 days. For a one-piece shower base, the maximum size is 96" W x 60" D. Sizes exceeding 78" x 39 will require a lead time of 10 days. Additionally, sizes wider than 96" will be shipped in two pieces, which can be seamlessly joined in the field using liquid Epoxy." on the customized shower base order form.